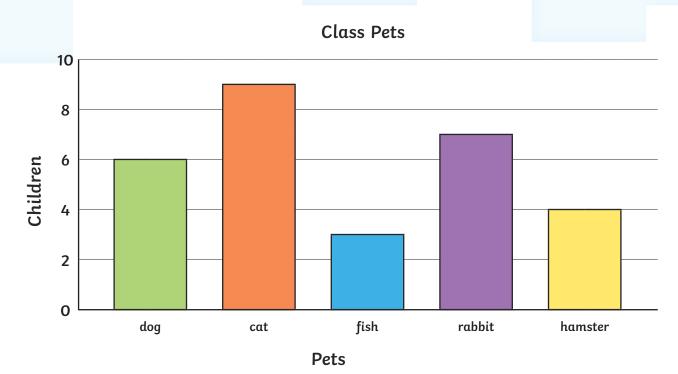

### **Class Pets**

- 1) What is the most common pet? **cat**
- 2) How many pets are there in the class? 29
- 3) How many more rabbits than hamsters are there? 3
- 4) How many fewer dogs than cats are there? 3