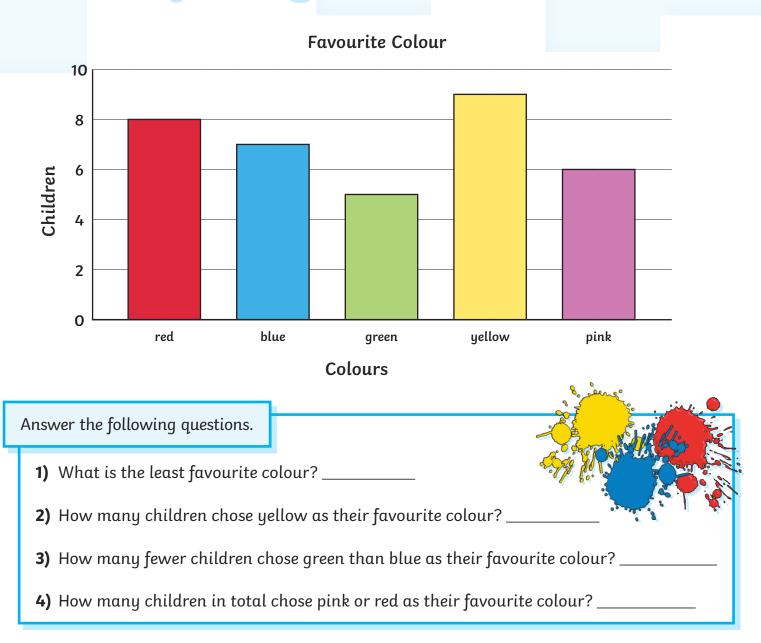

#### Favourite Colour

- 1) What is the least favourite colour? green
- 2) How many children chose yellow as their favourite colour? 9
- 3) How many fewer children chose green than blue as their favourite colour? 2
- 4) How many children in total chose pink or red as their favourite colour? 14