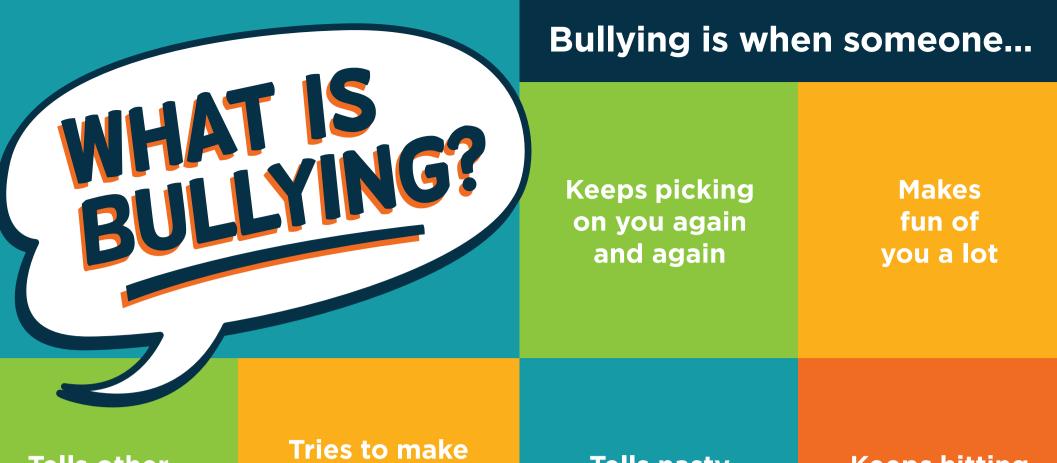

Tells other kids not to be your friend Tries to make you feel bad about who you are

Tells nasty stories about you Keeps hitting or pushing you around

### Bullying can happen...