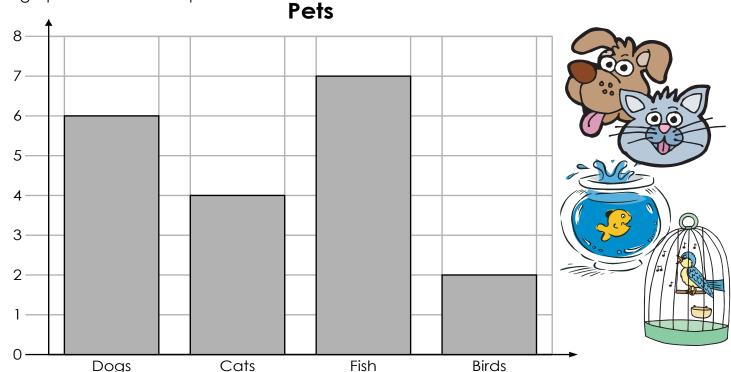

## **Bar Graph of Pets**

This is a graph of pets that belong to the students of Miss Smith's class. Use the information from the graph to answer the questions.

- How many dogs do the students have?
- 1. \_\_\_\_\_

2. How many birds do they have?

2. \_\_\_\_\_

3. How many cats do they have?

3. \_\_\_\_\_

4. How many fish do they have?

4. \_\_\_\_\_

5. Do they have more fish or cats?

5. \_\_\_\_\_