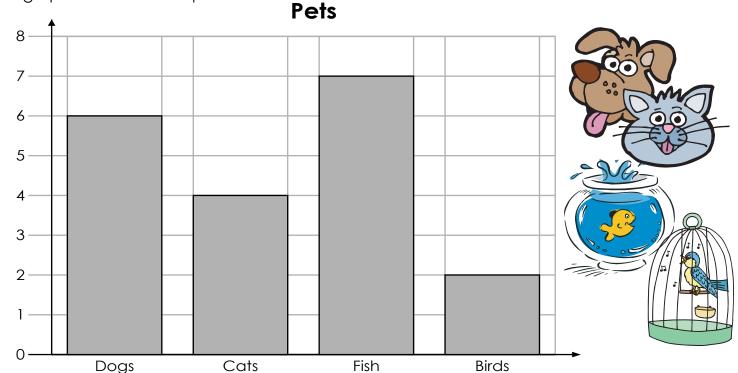

## **Bar Graph of Pets**

This is a graph of pets that belong to the students of Miss Smith's class. Use the information from the graph to answer the questions.

- 1. How many dogs do the students have?
- 1. \_\_\_\_**6**

2. How many birds do they have?

2. **\_\_\_\_2** 

3. How many cats do they have?

3. **4** 

4. How many fish do they have?

4. \_\_\_\_\_\_7

5. Do they have more fish or cats?

<sub>5.</sub> fish