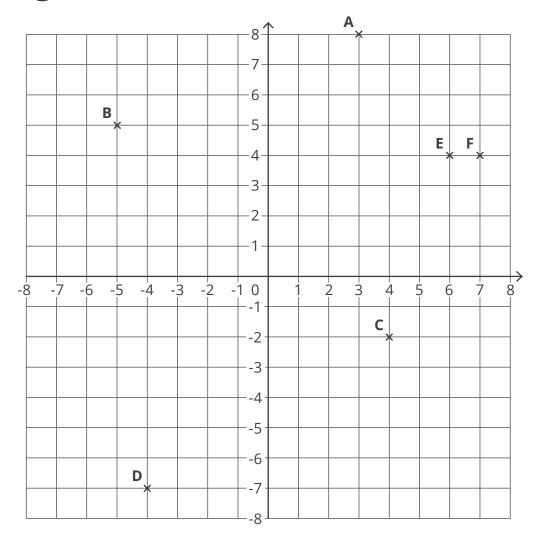

## **Finding the Distance between Coordinates**

Find the distance between the following pairs of coordinates giving your answer correct to 1 decimal place.

| A and E | B and C | D and A |
|---------|---------|---------|
|         |         |         |
|         |         |         |
|         |         |         |
|         |         |         |
|         |         |         |
| D and E | C and F | B and A |
| D and E | C and F | B and A |
| D and E | C and F | B and A |
| D and E | C and F | B and A |
| D and E | C and F | B and A |

## Finding the Distance between Coordinates