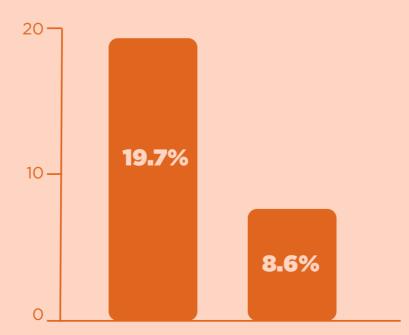

# Facts to Think About

19.7% of Pasifika students said a teacher had treated them unfairly because of their ethnicity. The figure for Pakeha students was 8.6%.

He Whakaaro: Ministry of Education 2019