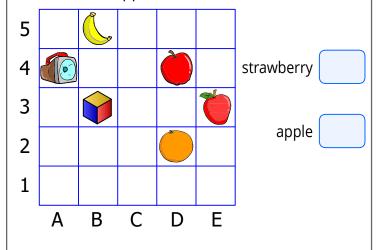

AD is **perpendicular** to DC. **True** or **False** 

AB is **parallel** to DC. *True* or *False* 

**Q22** Which shape has the most sides?

- hexagon ○ pentagon
- trianglerectangle

**Q24** Write the **coordinates** of the strawberry and the apple.