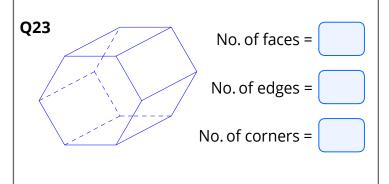

AD is **perpendicular** to DC. **True** or **False** 

AB is **parallel** to DC. *True* or *False* 

**Q22** Which shape has the most sides?

- hexagon ○ pentagon
- trianglerectangle

**Q24** Write the **coordinates** of the strawberry and the apple.