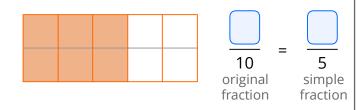

Name:

**Q11** What fraction is shaded?

**Q12** Complete:  $\frac{4}{10}$  is  $\frac{1}{3}$ 

o equal to o less than o more than

**Q13** Find the change from \$8 if I spend \$5.85.

**Q14** Arrange in **descending** order.