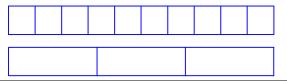

- □ 436
- **447**
- □ 449
- □ **4**52

- □ 489
- □ 518
- □ 538
- □ **5**69

**Q4** Arrange in **ascending** order.

**Q5** Complete the pattern below.

**Q6** Use the number line to help.

**Q9** 6 × = 24

**Q10** 
$$\div$$
 5 = 12