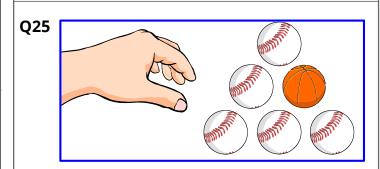

What's the chance? Match up.

**Q26** Use the clues to fill the blanks.

5 people like both cats and dogs.9 people don't like cats.

|                    | like<br>cats | don't like<br>cats |
|--------------------|--------------|--------------------|
| like<br>dogs       |              | 6                  |
| don't like<br>dogs | 4            |                    |