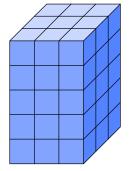

What day of the week is Sep 15?

What day of the week is Oct 2?

**Q18** Write as metres and centimetres.

381 cm = \_\_\_\_\_m \_\_\_cm

Q19 Complete: 1.5 kg = grams

**Q20** Find the volume of this solid made up of cubic cm blocks.