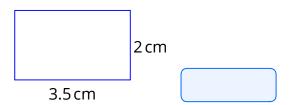

184 149 114 123

Q15 Find the change from \$2 if I spend \$1.30.

**Q16** Find the **perimeter** of this rectangle.

Q17 September 2016

| М  | Т  | W  | Т  | F  | S  | S  |
|----|----|----|----|----|----|----|
| 29 | 30 | 31 | 1  | 2  | 3  | 4  |
| 5  | 6  | 7  | 8  | 9  | 10 | 11 |
| 12 | 13 | 14 | 15 | 16 | 17 | 18 |
| 19 | 20 | 21 | 22 | 23 | 24 | 25 |
| 26 | 27 | 28 | 29 | 30 | 1  | 2  |
| 3  | 4  | 5  | 6  | 7  | 8  | 9  |