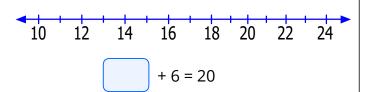

- □ 436
- **447**
- □ 449
- □ **4**52

- □ 489
- □ 518
- □ 538
- □ **5**69

**Q4** Arrange in **ascending** order.

**Q5** Complete the pattern below.

**Q6** Use the number line to help.

**Q9** 6 × = 24

**Q10** 
$$\div$$
 5 = 12