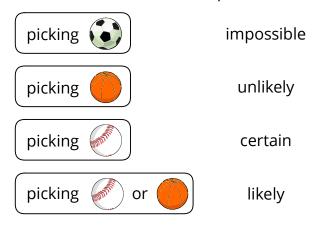

What's the chance? Match up.

**Q26** Use the clues to fill the blanks.

5 people like both cats and dogs.9 people don't like cats.

|                    | like<br>cats | don't like<br>cats |
|--------------------|--------------|--------------------|
| like<br>dogs       |              | 6                  |
| don't like<br>dogs | 4            |                    |