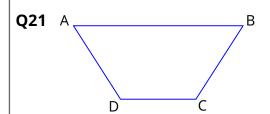

AD is **perpendicular** to DC. **True** or **False** 

AB is **parallel** to DC. *True* or *False* 

**Q22** Which shape has the most sides?

- hexagon ○ pentagon
- trianglerectangle

**Q24** Write the **coordinates** of the strawberry and the apple.