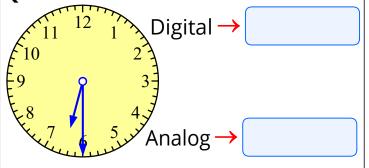

YEAR 4

TFRM 2

**WORKSHFFT 4** 







Estimate

Exact count

**Q3** Complete the pattern below.



**Q4** 
$$+ 3 = 5 + 4$$

Q7 fours are 16 
$$\times 4 =$$

Name: \_\_\_\_\_

Q8 Use jumps to help you work out the answer.





Q10 Choose coins to make up \$4.40.



**Q11** Write as metres and centimetres.



Shape B: area = squares

Shape C: area = squares





The drink bottle holds

than 1 mL.

## **Q14** What's the time?



**Q15** Add all the numbers on the **triangles** and **circles**.



Total sum =

**Q16** How has the shape been moved?



## Q17

Which is true?



- The hammer is **in the middle**.
- The hammer is **on the right**.
- The hammer is on the left.





**Q20** You pick a ball at random.



Which are you **most likely** to choose?

- red
- o green
- blue

Which are you **least likely** to choose?

- red
- green
- blue