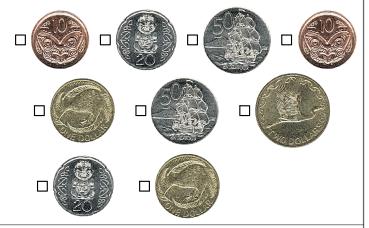

Name: \_\_\_\_\_

Q8 Use jumps to help you work out the answer.

Q10 Choose coins to make up \$4.40.

**Q11** Write as metres and centimetres.

Shape B: area = squares

Shape C: area = squares

The drink bottle holds