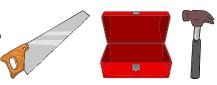

## Q17

Which is true?

- The hammer is **in the middle**.
- The hammer is **on the right**.
- The hammer is on the left.

**Q20** You pick a ball at random.

Which are you **most likely** to choose?

- red
- o green
- blue