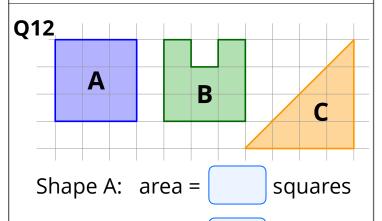

Name: \_\_\_\_\_

Q8 Use jumps to help you work out the answer.

Q10 Choose coins to make up \$4.40.

**Q11** Write as metres and centimetres.

Shape B: area = squares

Shape C: area = squares

The drink bottle holds