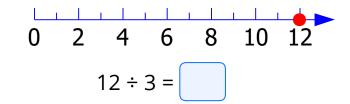

YEAR 4

TFRM 2

**WORKSHFFT 4** 

Estimate

Exact count

**Q3** Complete the pattern below.

**Q4** 
$$+ 3 = 5 + 4$$

Q7 fours are 16 
$$\times 4 =$$