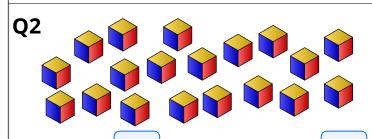

## Q17

Which is true?

- The hammer is **in the middle**.
- The hammer is **on the right**.
- The hammer is on the left.

**Q20** You pick a ball at random.

Which are you **most likely** to choose?

- red
- o green
- blue

Which are you **least likely** to choose?

- red
- green
- blue