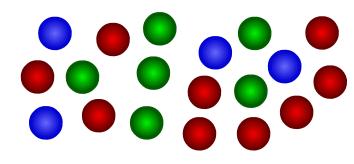

## Q17

Which is true?

- The hammer is **in the middle**.
- The hammer is **on the right**.
- The hammer is on the left.

**Q20** You pick a ball at random.

Which are you **most likely** to choose?

- red
- o green
- blue

Which are you **least likely** to choose?

- red
- green
- blue