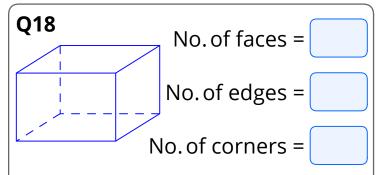

YEAR 4

TFRM 2

**WORKSHFFT 4** 







Estimate

Exact count

**Q3** Complete the pattern below.



**Q4** 
$$+ 3 = 5 + 4$$

Q7 fours are 16 
$$\times 4 =$$

Name: \_\_\_\_\_

Q8 Use jumps to help you work out the answer.





Q10 Choose coins to make up \$4.40.



**Q11** Write as metres and centimetres.



Shape B: area = squares

Shape C: area = squares





The drink bottle holds

than 1 mL.

## **Q14** What's the time?



**Q15** Add all the numbers on the **triangles** and **circles**.



Total sum =

**Q16** How has the shape been moved?



## Q17

Which is true?



- The hammer is **in the middle**.
- The hammer is **on the right**.
- The hammer is on the left.





**Q20** You pick a ball at random.



Which are you **most likely** to choose?

- red
- o green
- blue

Which are you **least likely** to choose?

- red
- green
- blue