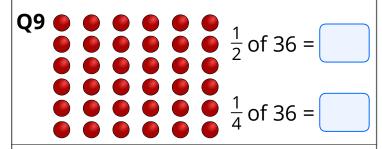

YEAR 4

TFRM 2

**WORKSHFFT 4** 

Estimate

Exact count

**Q3** Complete the pattern below.

**Q4** 
$$+ 3 = 5 + 4$$

Q7 fours are 16 
$$\times 4 =$$