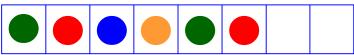

## Q17

Which is true?

- The hammer is **in the middle**.
- The hammer is **on the right**.
- The hammer is on the left.

**Q20** You pick a ball at random.

Which are you **most likely** to choose?

- red
- o green
- blue

Which are you **least likely** to choose?

- red
- green
- blue