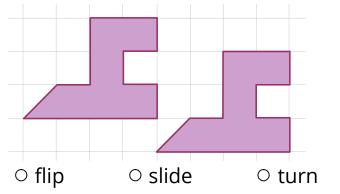

## **Q14** What's the time?

**Q15** Add all the numbers on the **triangles** and **circles**.

Total sum =

**Q16** How has the shape been moved?