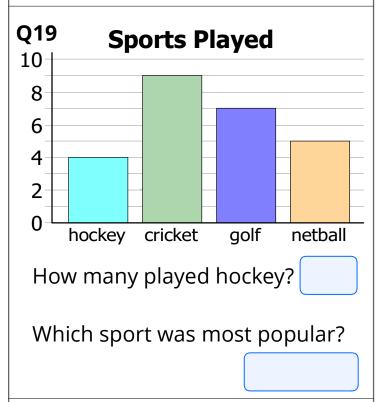

YEAR 4

TFRM 2

**WORKSHFFT 4** 







Estimate

Exact count

**Q3** Complete the pattern below.



**Q4** 
$$+ 3 = 5 + 4$$

Q7 fours are 16 
$$\times 4 =$$

Name: \_\_\_\_\_

Q8 Use jumps to help you work out the answer.





Q10 Choose coins to make up \$4.40.



**Q11** Write as metres and centimetres.



Shape B: area = squares

Shape C: area = squares





The drink bottle holds

than 1 mL.

## **Q14** What's the time?



**Q15** Add all the numbers on the **triangles** and **circles**.



Total sum =

**Q16** How has the shape been moved?



## Q17

Which is true?



- The hammer is **in the middle**.
- The hammer is **on the right**.
- The hammer is on the left.





**Q20** You pick a ball at random.



Which are you **most likely** to choose?

- red
- o green
- blue

Which are you **least likely** to choose?

- red
- green
- blue