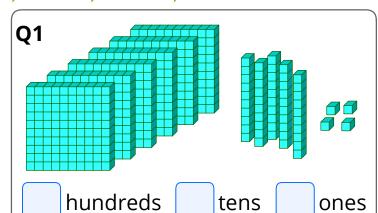

YEAR 4

TFRM 2

**WORKSHFFT 4** 

Estimate

Exact count

**Q3** Complete the pattern below.

**Q4** 
$$+ 3 = 5 + 4$$

Q7 fours are 16 
$$\times 4 =$$