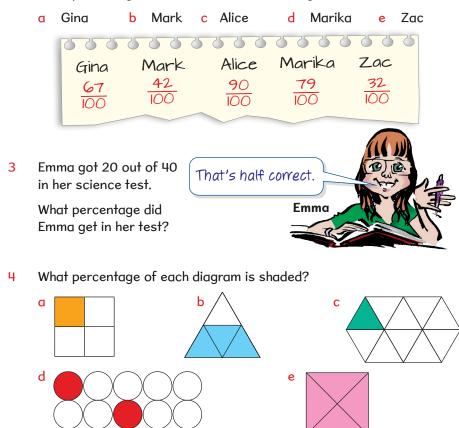

a If there are 20 students in Jay's class, how many students are there in these categories?

40%

50 %

75%

- have a dog
- ii have their own phone
- iii get no pocket money
- iv pack their own lunch
- All of Jay's class went on a trip.What percentage is this?
- C 70% of the students in Jay's class ran in the school cross-country race. How many students ran in the race?
- d Jay's class won 60% of their games against Will's class. If they played 30 games, how many did they win?