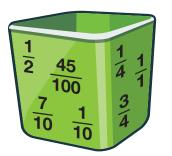

LEVEL

10%

25%

PERCENTAGE SMORGASBORD

| with a fraction from the bin. |      |   |     |  |
|-------------------------------|------|---|-----|--|
| a                             | 50%  | b | 25% |  |
| С                             | 10%  | d | 75% |  |
| е                             | 70%  | f | 45% |  |
| g                             | 100% |   |     |  |

Match each of these percentages

2 What percentage did each of these students get in the test?

- 5 Choose a percentage from the bin for each of these sentences that Jay wrote about his class.
  - a One quarter of the students in my class have a dog.
  - b One half of the students in my class have their own phone.
  - c One tenth of the students in my class get no pocket money.
  - d Three quarters of the students in my class pack their own lunch for school.