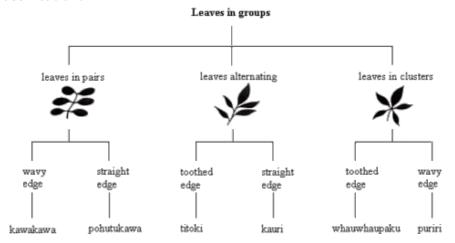

## **Naming plants**

This task is about classification.

Use the key to answer the following questions.

a) i) Use the key to find the name of this plant.

| kawakawa | O pōhutukawa | O titoki |
|----------|--------------|----------|
| kauri    | whauwhaupaku | O puriri |