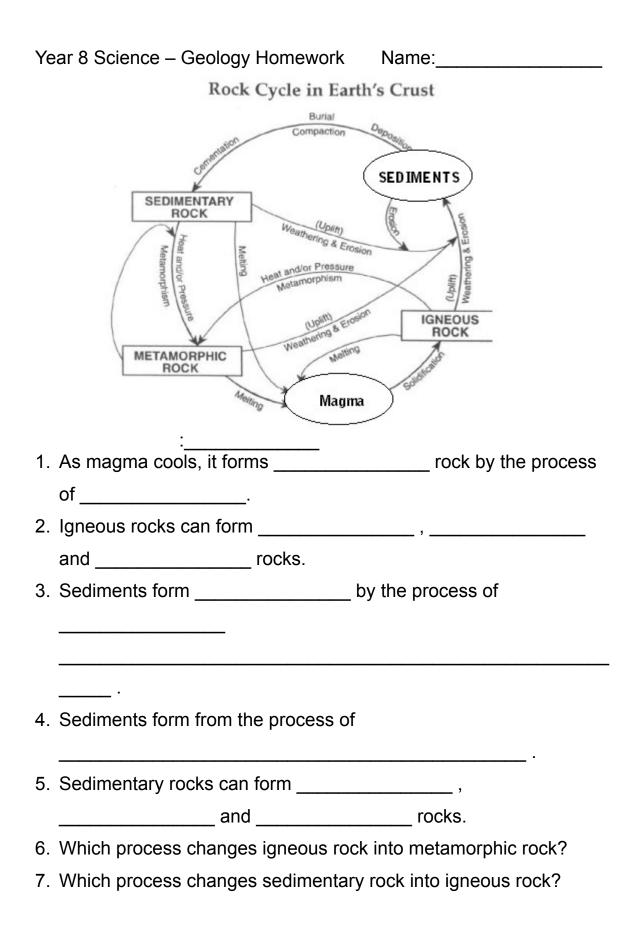

- 8. Which process changes metamorphic rock into sedimentary rock?
- 9. Metamorphism involves the addition of \_\_\_\_\_\_ and

\_\_\_\_\_ to pre-existing rocks.

10. Compaction & cementation of sediments forms

\_\_\_\_\_ rocks.

- 11. Subjecting sedimentary rocks to extreme heat & pressure forms rocks.
- 12. Solidification of molten materials forms \_\_\_\_\_\_ rocks.
- 13. Deposition and burial of sediments forms

\_\_\_\_\_ rocks.

- 14. Deposited sediments may be particles of which types of rock?
- 15. Heat & Pressure acting on igneous rocks forms

16. Solid magma forms \_\_\_\_\_\_.

- 17. In order to form magma, what must happen to sedimentary, metamorphic or igneous rocks?
- 18. For weathering & erosion to occur, what process will the rock usually go through first or at the same time?

19. Can sedimentary rock form directly from metamorphic rock? Explain your answer.