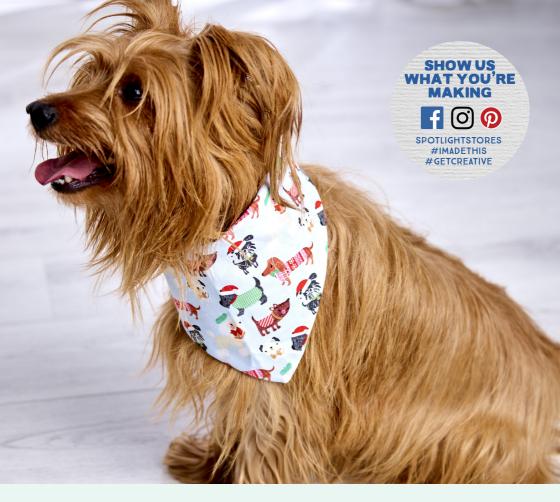

## **GET CREATIVE** TAKE + MAKE DOG BANDANA

EAS

## INSTRUCTIONS

Step 1. Measure around your dogs neck to determine length of bandana. Step 2. Create pattern by drawing a triangle using the neck measurement + 5cm at either end to allow for tying the fabric in a knot.

Step 3. And 1 cm seam allowance around pattern piece.

Step 4. Cut 2 of your pattern out and pin with right sides together.

**Step 5.** Sew around triangles leaving space to turn the bandana right side out. **Step 6.** To finish press seams flat and top stitch around the outside of the triangle, this gives the bandana a nice finish whilst also closing the opening in the seam.