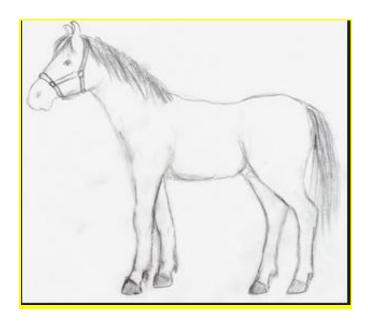

E.g This is my sketch of my horse. I want this to be made out of wood or metal. I would like it to be about  $60cm \times 80cm$  in size. I want it to be a nice brown colour. A warm brown colour.

Add actual measurements & some colour onto your drawings and scan and upload into your assessment doc.